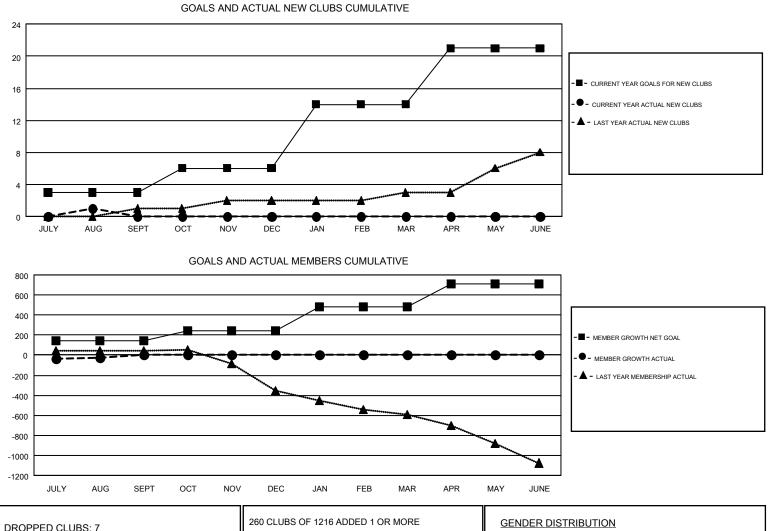

#### GMT: WAYNE OAKES

| Clubs<br>RESULTS FOR 2017-2018 |   |   |   | Members<br>RESULTS FOR 2017-2018 |     |     |     |
|--------------------------------|---|---|---|----------------------------------|-----|-----|-----|
|                                |   |   |   |                                  |     |     |     |
| JULY/AUG/SEPT                  | 3 | 1 | 7 | JULY/AUG/SEPT                    | 139 | 540 | 567 |
| OCT/NOV/DEC                    | 3 | 0 | 0 | OCT/NOV/DEC                      | 100 | 0   | 0   |
| JAN/FEB/MAR                    | 8 | 0 | 0 | JAN/FEB/MAR                      | 246 | 0   | 0   |
| APR/MAY/JUNE                   | 7 | 0 | 0 | APR/MAY/JUNE                     | 226 | 0   | 0   |

|                 | R MORE <u>GENDER DI</u>                        | GENDER DISTRIBUTION                                                                                                |                                                                                                                                                                                 |  |
|-----------------|------------------------------------------------|--------------------------------------------------------------------------------------------------------------------|---------------------------------------------------------------------------------------------------------------------------------------------------------------------------------|--|
| NEW MEMBERS     | MALE                                           | 17,381 (66.95%)                                                                                                    |                                                                                                                                                                                 |  |
|                 | FEMALE                                         | 8,581 (33.05%)                                                                                                     |                                                                                                                                                                                 |  |
|                 |                                                |                                                                                                                    |                                                                                                                                                                                 |  |
|                 |                                                | TOTAL FAMILY UNIT MEMBERS                                                                                          |                                                                                                                                                                                 |  |
| MEMBERSHIP DATA | -                                              |                                                                                                                    |                                                                                                                                                                                 |  |
|                 |                                                | PAYING HALF                                                                                                        | 2,250                                                                                                                                                                           |  |
|                 |                                                | Dues                                                                                                               |                                                                                                                                                                                 |  |
| 0               | A CLICK HERE FOR CUMULATIVE<br>MEMBERSHIP DATA | ALE<br>MALE<br>FEMALE<br>CLICK HERE FOR CUMULATIVE<br>MEMBERSHIP DATA<br>TOTAL FAMILY UN<br>FAMILY MEMBERS<br>DUES | NEW MEMBERS<br>MALE 17,381 (66.95%)<br>FEMALE 8,581 (33.05%)<br>CLICK HERE FOR CUMULATIVE<br>MEMBERSHIP DATA<br>TOTAL FAMILY UNIT MEMBERS<br>FAMILY MEMBERS PAYING HALF<br>DUES |  |